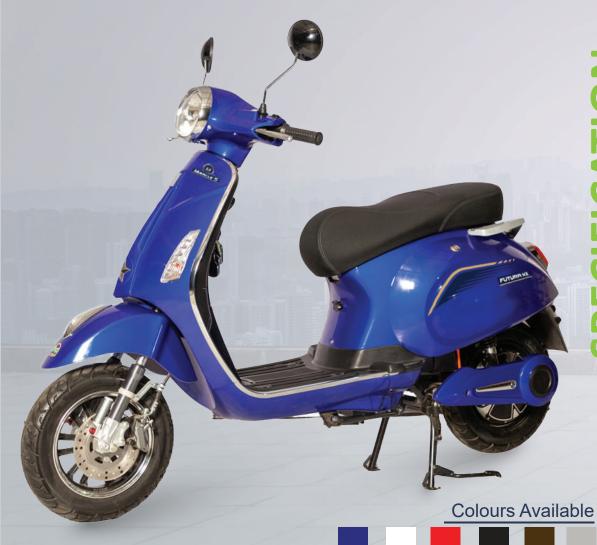

| Motor                      | 1.2 kw BLDC Heavy Duty                                                            |
|----------------------------|-----------------------------------------------------------------------------------|
| Speed                      | 60 km / hrs                                                                       |
| Range                      | 90 - 100 kms / charge (eco mode)*                                                 |
| Brake System               | Drum Brake / Disc Brake                                                           |
| Loading Capacity           | 220 kgs                                                                           |
| Tyre                       | 10" Tubeless                                                                      |
| Lights                     | LED                                                                               |
| Spedometer                 | Digital LCD                                                                       |
| Speed Option               | 3 Speed Options                                                                   |
| Electricity<br>Consumption | 2 unit per charge                                                                 |
| Suspension                 | Telescopic front suspension , Rear twin dampers                                   |
| Charging Time              | 4 - 5 Hrs                                                                         |
| Warranty                   | Charger : 1 year* Battery : 2+1 year pro rata* Motor & controller : 2 years *     |
| RSA                        | Road side assistance free for 1 year (in pune city only                           |
| License & registration     | Required                                                                          |
| Key Features               | Boot Space, Front Dicky, Portable Battery Option,<br>Reverse Option, Speed Option |

Neo pack: Aluminium alloy wheel, LED Lights,
All Round Foot Rest, Anti Theft

alarm system, Lady Foot Rest\*

(additional cost)

ECO FRIENDLY RIDE